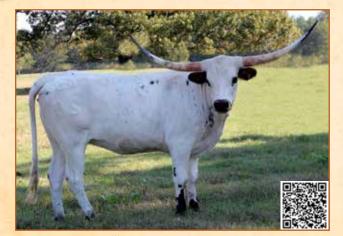

, born 8/4/2022, and sired by SR Clout 466; she is exposed back to our black, brindle and white herd sire, SR Waylon 8129, a homozygous wild genotype. She is OCV'd, will

Outlaw Texas Red { Sittin Bull Texana Van Horne

ST Bow Wagon { Chuckwagon BD Buffalo Bow

**BREEDING:** Exposed to SH Sittin In Command 97 from 7/1/2022 to 2/10/2023.

**COMMENTS:** OCV'd. SH Sittin Daisy 67/20 is a nice heifer sired by Rip Saw and out of ST Bow Wagon, a Chuckwagon daughter. Rip Saw measures 88 1/2" TTT and her dam is in over 70" TTT. On 11/21/2022 she palpated bred to a young Sittin Bull son, SH Sittin in Command 97. His dam is SH Melva Ranger and has Sittin Bull on her top side and DH Red Ranger on the bottom. I love this heifer and she has amazing potential.

TTT: 58"

TH:



### SH ARIANA ROSE 9/20



TTT: 60.5"

TH:

## TLBAA No: CI328540 PH No.: 9/20 DOB: 1/5/2020 Gun Lee Zee SH 58/2 Super Lee Ariana Leigh LL Oreo Cookie Crowbar EOT 12/12 DDL Miss Cookie DDL Miss Cookie

**BREEDING:** Exposed to SH Sittin in Command 97 from 7/1/2022 to 2/10/2023.

**COMMENTS:** OCV'd. SH Ariana Rose 9/20 was palpated 4 months bred on 11/21/2022 to the Sittin Bull son, SH Sittin in Command 97, whose dam is a Chuckwagon daughter. Her dam is a black and white Crowbar EOT daughter and her sire is Gun Lee Zee who measured 90 1/2" TTT. He has some big horned, big bodied daughters and throws a lot of twist. He died young and there won't be very many more. This is an great opportunity to own a beautiful young cow by Gun Lee Zee.

### Consigned by Brett & Adam Mitchell BAR M SITTIN KINETIC COWGIRL

TLBAA No: