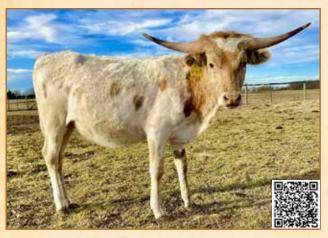

### **RR SUNNY'S SURPRISE**

TLBAA No: CI313354 PH No.: 802 DOB: 1/24/2018 ∫ Cowboy Tuff Chex Tuff's Titan **FL Rio Maxine** 

( Renegade 19/5 Renegades Boomerbop 266 Bommerbop

BREEDING: Exposed to JH Lightning In A Bottle from 3/31/2022 to 5/17/2022 and JH Rural Safari Son from 5/19/2022 to 6/26/2022. Blood-tested bred on 9/28/2022.

**COMMENTS:** OCV'd. EV Fancy Bell is as elegant as they come, one of our bigger cows and she is a real jaw-dropper. She has a beautiful udder, stays in great shape all year and produces color galore! We are retaining a fancy heifer of hers in our herd. She comes bred to one of our great black and white herd sires. See more at www.DCTCattle.com.