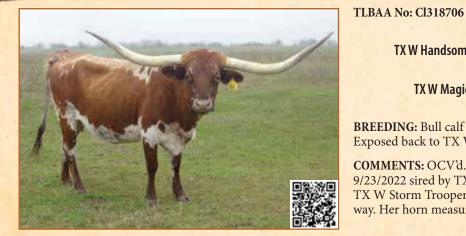

### TX W SEE ME 63

#### Consigned by George & Peggy Wilhite

DOB: 6/2/2016

TX W Handsome Devil { TX W Blitzkrieg CB Eileen

PH No.: 63

TX W Magic Touch { TX W Blitzkrieg Majestic Herculean Ruler

**BREEDING:** Bull calf at side born 9/23/2022, sired by TX W Silver Bullet. Exposed back to TX W Silver Bullet from 1/1/2023 to sale date.

**COMMENTS:** OCV'd. TX W See Me 63 has a bull calf at side born 9/23/2022 sired by TX W Silver Bullet, a son of our deceased herd sire, TX W Storm Trooper, who was 85" TTT. She is exposed back the same way. Her horn measurements will be announced at sale.

TTT: