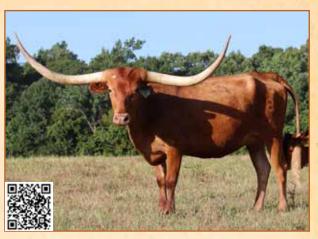

#### TLBAA No: CI337091 PH No.: 1/9

9 DOB: 8/12/2019

Rio Magic { JP Rio Grande Allens 231

Elena PC407 { Hot Playboy Shamrock Awesome Pia

**BREEDING:** Exposed to JH Lightning In A Bottle from 3/31/2022 to 5/17/2022 and JH Rural Safari Son from 5/19/2022 to 6/26/2022. Blood-tested bred on 9/28/2022.

**COMMENTS:** OCV'd. DCT Hot Chocolate is a family favorite for her sweet disposition and striking Parker brown color. She's had brood cow written all over her since day one and has already proven herself as an exceptional producer. She gave us a dynamic heifer to add to the herd and that is the only reason we would let her go. Her dam is knocking on 85" TTT of low, lateral twist and her sire is a brindle son of the legendary JP Rio Grande. Deep foundation breeding abounds in this knockout. See more at www.DCTCattle.com.

#### Consigned by Reid & Sharon Garfield

TTT: 38.25"

TH: