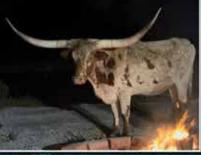

o sale date.

**COMMENTS:** OCV'd. If you're looking for a structurally correct, long bodied, gorgeous cow, then Sprite is the one. Her Parker brown and black speckles catch the eye of everyone who visits the ranch. She has a great udder and did a fantastic job with her first calf. She has Tejas Star and Phenomenon on her bottom side, with Bwana Chex and Checkered Flag on the top. This blend of genetics has given us the best of both worlds; nice conformation and good horn growth. She's easy going and has a laidback disposition. With her sire, you can rest assured she will continue to add speckles and horn.



TTT: 64"

TH: 69.375"

### BARM LONGHORNS Setting the Bar High

#### THEIR OFFSPRING ARE IMPRESSIVE TOO!



Bar M Dora's Dream born 5-18-22 Bar M Sittin Kinetic Cowgirl x DH Charmer



Bar M Red Woman born 6-25-18 • 72.5"TTT RR Sharp Dressed Woman x RR Escondido Red 260



Bar M Cookie Dough born 6-19-20 RR Sharp Dressed Woman x Flintlock 703



Bar M Sam's Woman born 7-14-19 RR Sharp Dressed Woman x Sam Chex 708



Bar M BeBe'Kay born 6-1-21 RR Sharp Dressed Woman x DH Charmer

EXPOSED TO OVERTIME FTZ DOB: 11/4/20 HIGH OVER X HAPPY 9

Mitchell/Fritz partnership

BAR M SITTIN KINETIC COWGIRL • 59" TTT DOB: 10/31/2019 • SH SITTIN DIANNE 89/6 X LUCCHESE STAR



**LOT 28** 

EXPOSED TO RBR DOUBLE ACTION DOB: 5/28/18 DOUBLE DATE 138/8 X RBR THE DUKE 302 RR SHARP DRESSED WOMAN AKA "RICKS COW" 79.875" TTT DOB: 5/22/2012 • WIND CHIME BL135 X RHF SHARP SHOOTER

BRETT & ADAM MITCHELL | JEWETT, TEXAS | 281-808-5442 TICKTOK & INSTAGRAM: @BAR\_M\_LONGHORNS FIND US ON FACEBOOK @BAR