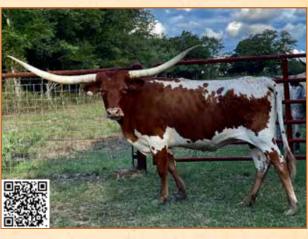

reat Fifty-Fifty BCB. Princess Moo has a pretty heifer at side sired by another fancy brindle bull, Whiskey Bent BCB. He's giving us well balanced, deep bodied calves with lots of color. Princess Moo is easy to be around and easy to work; she'll be ready to breed to your bull. Her heifer calf was born 12/14/2022.



TTT:

TH:



#### Consigned by Gary & Lisa Rossow



**BREEDING:** Bred to GLR Spotted Volcano (an MB Eros son) for an early spring calf.

**COMMENTS:** OCV'd. GLR Roxie is a great young cow with 75" TTT and 83" TH of swept back horns. Her dam is a great milker and is throwing a lot of twist for our program. Her sire and dam have loaded genetics that trace back to a lot of old time recognizable names. We have retained her dam and a heifer to continue this line in our program.



TTT: 75"

TH: 83"

42

#### Consigned by Phil Norwood

| TLBAA No: CI309964* | PH No.: 1617                           | DOB: 6/15/2017 |
|---------------------|----------------------------------------|----------------|
| LazyJ's Gunpoint    | { K.C. Justice<br>Ruby Red ST          |                |
| LL Rio Xcitement    | { JP Rio Grande<br>Hubbell's El Beauty |                |

**BREEDING:** Exposed to BR Carbon Copy (JH Rural Safari Son x CC Sheza Whip Er Wil) from 5/25/2022 to 8/31/2022.

**COMMENTS:** OCV'd. Red Sparrow is a beautiful, swoop-horned cow. She is a solid producer, a good milker and easy to work.

**R3 RED SPARROW** 

TTT:

### SH PRINCESS RIP SAW 59/6

Consigned by Dora Thompson



#### TTT: 69"

### **R3 FIRE PRINCESS**

TH:

#### TLBAA No: CI305542 PH No.: 59/6

TLB