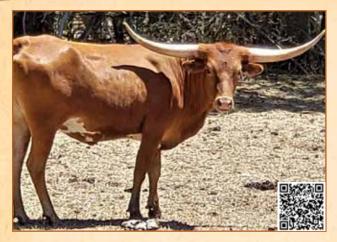

### ARAGORNIREGKON D0B: 04/21/2017 - 84" TTT - 103.5" TH - 2,000 LBS.

HIS CALVES HAVE GREAT DISPOSITION, HORN AND STRUCTURE. NOW IS YOUR CHANCE TO GET IN ON THIS GUY!

SERVICE SIRE OF LOT #14, LOT #24 AND

can Heritage

Semen Available soon! FLYING S RANCH - JEFF & LEIGH SALSBURY - ALVIN, TEXAS (832) 385-5814 - THE5SALSBURYS@YMAIL.COM