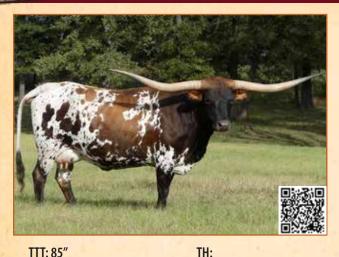

e.

**COMMENTS:** OCV'd. Cinnibar is a front pasture cow that gets a lot of attention. Her total horn and color is superb. She is a great size cow, a great mother, easy to work and easy to handle. She has produced great calves with lots of color and size.



TTT: 68"

TH:

### MO-SALLY DK 🌉

TLBAA No: C1307591 PH N

Consigned by Don & Kandi Edwards

PH No.: 8

PCC Motivader { PCC Evader PCC Delta Marriet Dejavu { Cowboy Man Aunt Spikes Chamois

BREEDING: Exposed to Gladiator from 5/2022 to sale date.

**COMMENTS:** OCV'd. Sally is from Don Huber's program's great bloodlines. She is big, beautiful and an excellent producer. She has big horns and has thrown a lot of heifers who have a lot of size and are great mommas. She is very easy to work and handle.



TTT: 79"

### **RIM ROCK FIONA**



#### Consigned by Gaylan Crowell

PH No.: 87 **TLBAA No: CI308567** 

DOB: 8/23/2017

| PCC Rim Rock   | { JP Rio Grande<br>PCC Horizon      |
|----------------|-------------------------------------|
| Shadow Cowgirl | { Cowboy Chex<br>LT Redmac's Shadow |

BREEDING: Heifer calf at side born 12/13/2022, sired by M.C. Hangin' Tuff. Not exposed back.

COMMENTS: OCV'd. A beautiful, twisty, big-horned daughter of PCC Rim Rock and granddaughter of Cowboy Chex. Fiona has a great udder and is an attentive mother. Fiona has a 12/13/2022 M.C. Hangin' Tuff heifer calf at side. She is not exposed, ready for your choice of sire. She has been vet checked and updated on all vaccinations.

TTT: 85"

62

61

### **DONOVANS FLASHY BABE**

Consigned by Don & Kandi Edwards



#### **TLBAA No: C286441** PH