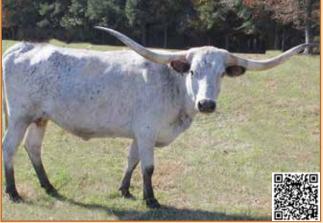

able names. We have retained her dam and a heifer to continue this line in our program.



TTT: 75"

TH: 83"

42

#### Consigned by Phil Norwood

| TLBAA No: CI309964* | PH No.: 1617                           | DOB: 6/15/2017 |
|---------------------|----------------------------------------|----------------|
| LazyJ's Gunpoint    | { K.C. Justice<br>Ruby Red ST          |                |
| LL Rio Xcitement    | { JP Rio Grande<br>Hubbell's El Beauty |                |

**BREEDING:** Exposed to BR Carbon Copy (JH Rural Safari Son x CC Sheza Whip Er Wil) from 5/25/2022 to 8/31/2022.

**COMMENTS:** OCV'd. Red Sparrow is a beautiful, swoop-horned cow. She is a solid producer, a good milker and easy to work.

**R3 RED SPARROW** 

TTT:

### SH PRINCESS RIP SAW 59/6

Consigned by Dora Thompson



#### TTT: 69"

### **R3 FIRE PRINCESS**

TH:

#### TLBAA No: CI305542 PH No.: 59/6

TLBAA No: CI297638\*

Pacifi

DOB: 6/11/2016

| Rip Saw                    | { | Sittin Bull<br>Jigsaw 500                 |
|----------------------------|---|-------------------------------------------|
| M Arrow Princess Kelly 468 | { | ZD Kelly<br>M Arrow Majestic Cameo 2-2 CF |

**BREEDING:** Heifer calf at side born 8/18/2022, sired by BW Renegade 1/3. Exposed back to BW Renegade from 8/18/2022 to 2/10/2023.

**COMMENTS:** OCV'd. SH Princess Rip Saw 59/6 is a pretty, young Rip Saw daughter. Rip Saw is a Sittin Bull son out of Jigsaw 500 (from Owen McGill) and now measures 88 1/2" TTT. Her dam was a beautiful ZD Kelly daughter with a lot of horn. ZD Kelly has been a great outcross and this young cow i