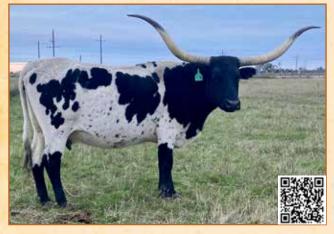

le Action, and will calve mid-summer. She is easy to work, has a great disposition and you can feed her by hand.



4₩ BONNIE



Consigned by Gaylan Crowell

TLBAA No: CI282094 PH No.: 11

DOB: 11/15/2011

| J.R. Bonanza     | { | KC Just Respect<br>J.R. Bobbi  |
|------------------|---|--------------------------------|
| Miss Texas Moxee | { | Hired Gun<br>-L Miss Texas Fox |

**BREEDING:** Heifer calf at side born 9/19/2022, sired by M.C. Hangin' Tuff. Not exposed back.

**COMMENTS:** OCV'd. Big, twisty horned daughter of J.R. Bonanza and granddaughter of KC Just Respect. Beautiful, easy to work cow that raises big calves. Bonnie has been vet checked and updated on all vaccinations. She sells with a heifer calf at side out of M.C. Hangin' Tuff.

TTT: 69.5"

55

TH:

### 56 SAFARI B 825



#### Consigned by Don & Kandi Edwards

TLBAA No: C281964 PH No.: 825

DOB: 4/2/2012

Safari B Tornado { Y0 Whirlaway 1808 Safari B 159

Night Bloom { Black Knight BL Refuge Bonny Black

BREEDING: Exposed to Gladiator from 5/2022 to sale date.

**COMMENTS:** OCV'd. Safari is a big, black and white cow that throws beautiful calves with a lot of size and color. She is a great mother, produces a lot of milk and has had some outstanding heifers. She is a beautiful cow and is front pasture material.

TTT: 72.25"

TH:



### BCR MISS FANCY 202

Consigned by Hal & Betty Meyer



#### TTT: 80"

TH: 86"

| TLBAA No: CI279957 P | H No.: 202                       | DOB: 2/8/2012       |
|----------------------|----------------------------------|---------------------|
| Sam Houston ECR      | Hunts C