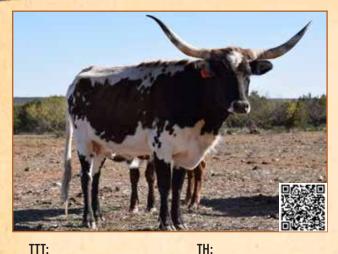

|
| SOR Nina Belle  | { RHL Matador<br>Dalgood's Reveille |                |

**BREEDING:** Exposed to Cut Quo from 5/27/2022 to 9/20/2022.

**COMMENTS:** NOT OCV'd. We have retained more offspring from the lineage of Dalgood's Reveille than any other female, with continued advancement each year and Belle's Point is just a sample of that. She is an easy keeper through the winter and the inherent brindle of Reveille. She adds more spots every year and growing horn, even when she sleeps. She gave us a beautiful Cut Quo bull calf this year and has been exposed back to him. You've got to check out the pedigree of this combination. Her updated horn measurements and pregnancy status will be provided prior to the sale.





TTT: 50"

### C3 CHERRY'S MONALEESA

Consigned by Roy & Amanda Cherry



| TLBAA No: CI326990 | PH No.: 801                           | DOB: 1/14/2018        |
|--------------------|---------------------------------------|-----------------------|
| Éclair's Comma     | nder { Starbase Con<br>ECR Julio's Ec | mmander<br>claire 213 |
| JR Just R          | light { KC Just Resp<br>J.R. Zora     | ect                   |

BREEDING: Bull calf at side born 5/3/2022, sired by ANB Highwayman. Exposed to Highwayman from 6/2022 to 9/2022.

**COMMENTS:** OCV'd. Mona breeds nicely, is a great milker and mother. She came to us with a bull calf, has had a heifer calf (who is also in the sale) and then is being sold with a very nice bull calf. She brings all sorts of colors, not one of her calves has looked the same. She is just selling because we have to downsize the herd