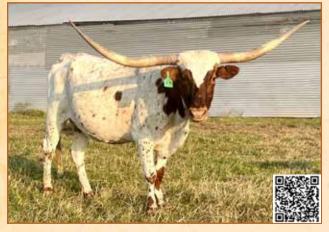

---------------|---------------------------------------|-----------------------|
| Éclair's Comma     | nder { Starbase Con<br>ECR Julio's Ec | mmander<br>claire 213 |
| JR Just R          | light { KC Just Resp<br>J.R. Zora     | ect                   |

BREEDING: Bull calf at side born 5/3/2022, sired by ANB Highwayman. Exposed to Highwayman from 6/2022 to 9/2022.

**COMMENTS:** OCV'd. Mona breeds nicely, is a great milker and mother. She came to us with a bull calf, has had a heifer calf (who is also in the sale) and then is being sold with a very nice bull calf. She brings all sorts of colors, not one of her calves has looked the same. She is just selling because we have to downsize the herd due to the dryness.

TTT:

38

### THIBODEAUX'S LIL GIRL DK

Consigned by Don & Kandi Edwards



#### PH No.: 3 **TLBAA No: C1308568**

ITLA No: 283542

DOB: 11/5/2017

All Steel { JP Rio Grande Tejas Sue RL

ZD Jamadans Cinnibar { ZD Jamadan IPR Ms Cinnabar

BREEDING: Exposed to Gladiator from 5/2022 to sale date.

COMMENTS: OCV'd. Thibodeaux was born and raised on our ranch. She is easy to handle and easy to work. A great young cow with good horn and good size. She has had some big, colored up calves.

PH No.: 147

BREEDING: Exposed to Cut Quo from 5/27/2022 to 9/20/2022.

**COMMENTS:** NOT OCV'd. Holly Point is out of our most prolific horn producer, Hollywood, and Game Point, who was a game changer for us. She has given us two great heifers and has been exposed back to Cut Quo, another genetic giant of a bull, for a spring calf. She is an easy keeper and soon to be over 70" TTT.