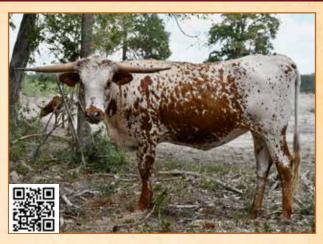

h wide and flat horns. Daughter of Street Bet BCB, who is a son of Fifty-Fifty BCB. Her dam is a full-bodied daughter of J.R. Bonanza and granddaughter of KC Just Respect. An updated horn measurements will be provided at sale date. She will be vet checked and updated on all vaccinations.

TTT: 35.5"

#### Consigned by Bill & Suzanne Torkildsen

### BCR MISS NANCY 031



**BREEDING:** Exposed to Solid Ground BCR 055 from 6/9/2022 to 12/1/2022.

**COMMENTS:** OCV'd. Miss Nancy is a feminine, colorful, well-bred female that is an easy keeper, has good feet and pregnant! She is also easy in the chute. Nancy is bred to Solid Ground BCR 055, who measures 70" TTT at 2 years old and is the son of Cornerstone ECR and HR Slams Rose. What a pedigree for that calf! She should calve around sale date.



TTT: 47.5"

TH:

5

6

#### Consigned by Reid & Sharon Garfield

### **3C FLAMING FIREBIRD**

TLBAA No: CI339052

PH No.: 57

DOB: 5/12/2021

DOB: 7/4/2021

 KDK Flamethrower
 TCC Houdini

 DC Casanova's Lady

 3C Firebird Respect
 MK Hye Respect

 Red Star Camaro

#### BREEDING: Not Exposed.

**COMMENTS:** OCV'd. Great build, awesome brindle and a bunch of horn happening already. She's sired by the brindle bull KDK Flamethrower who is sired by the mid 90" TTT TCC Houdini (who'd be over 100" TTT if he didn't pass at a young age). KDK Flamethrower's dam is over 86" TTT with great twisting horns; this heifer is going to be just like her. Her dam, who also sells in this sale, is a unique cow with a bunch of total horn going back to the over 90" TTT Crisp Respect and VJ Tommie. This heifer h