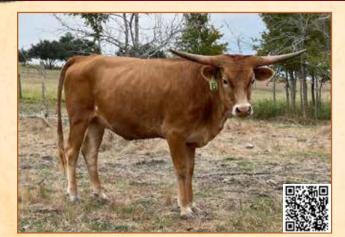

### BARM LONGHORNS Setting the Bar High

#### THEIR OFFSPRING ARE IMPRESSIVE TOO!

Bar M Dora's Dream born 5-18-22 Bar M Sittin Kinetic Cowgirl x DH Charmer

Bar M Red Woman born 6-25-18 • 72.5"TTT RR Sharp Dressed Woman x RR Escondido Red 260

Bar M Cookie Dough born 6-19-20 RR Sharp Dressed Woman x Flintlock 703

Bar M Sam's Woman born 7-14-19 RR Sharp Dressed Woman x Sam Chex 708

Bar M BeBe'Kay born 6-1-21 RR Sharp Dressed Woman x DH Charmer

EXPOSED TO OVERTIME FTZ DOB: 11/4/20 HIGH OVER X HAPPY 9

Mitchell/Fritz partnership

BAR M SITTIN KINETIC COWGIRL • 59" TTT DOB: 10/31/2019 • SH SITTIN DIANNE 89/6 X LUCCHESE STAR

**LOT 28** 

EXPOSED TO RBR DOUBLE ACTION DOB: 5/28/18 DOUBLE DATE 138/8 X RBR THE DUKE 302 RR SHARP DRESSED WOMAN AKA "RICKS COW" 79.875" TTT DOB: 5/22/2012 • WIND CHIME BL135 X RHF SHARP SHOOTER

BRETT & ADAM MITCHELL | JEWETT, TEXAS | 281-808-5442 TICKTOK & INSTAGRAM: @BAR\_M\_LONGHORNS FIND US ON FACEBOOK @BARMLONGHORNS LIMITED PASTURE BREEDING SPOTS AVAILABLE - Don't miss out!