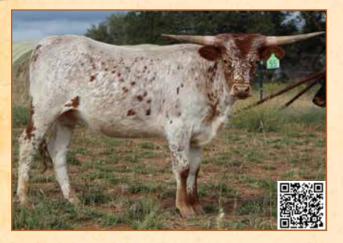

#### TLBAA No: CI337091 PH No.: 1/9

9 DOB: 8/12/2019

Rio Magic { JP Rio Grande Allens 231

Elena PC407 { Hot Playboy Shamrock Awesome Pia

**BREEDING:** Exposed to JH Lightning In A Bottle from 3/31/2022 to 5/17/2022 and JH Rural Safari Son from 5/19/2022 to 6/26/2022. Blood-tested bred on 9/28/2022.

**COMMENTS:** OCV'd. DCT Hot Chocolate is a family favorite for her sweet disposition and striking Parker brown color. She's had brood cow written all over her since day one and has already proven herself as an exceptional producer. She gave us a dynamic heifer to add to the herd and that is the only reason we would let her go. Her dam is knocking on 85" TTT of low, lateral twist and her sire is a brindle son of the legendary JP Rio Grande. Deep foundation breeding abounds in this knockout. See more at www.DCTCattle.com.

#### Consigned by Reid & Sharon Garfield

TTT: 38.25"

TH: