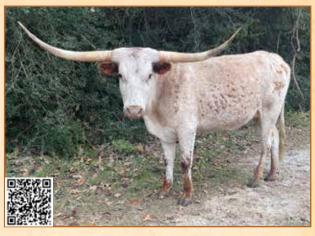

hese Star
 Cowboy Tuff Chex

 Kinetic Motion Of Stars

 SH Sittin Dianne 89/6
 Rip Saw

 HL Sittin Duchess

**BREEDING:** Exposed to Overtime FTZ from 9/2022.

**COMMENTS:** OCV'd. This gorgeous girl dropped her first calf this summer, which was a beautiful heifer, giving you a mix of two breeders we have grown to know over the years. She is sired by Lucchese Star, giving you Cowboy Tuff Chex and Kinetic Motion of Stars, both over 100" TTT, and with the bottom side being none other than the great Rip Saw sired by Sittin Bull. Bar M Sittin Kinetic Cowgirl has an outstanding body on her, nice hip and a straight back. She also works easy and will eat out of your hand. She is bred to the Bar M Longhorns/Fritz partnership bull, Overtime FTZ, a true black and white bull, for a mid-summer calf.



28

29

30

TTT:

TH:

#### Consigned by Jeremy & Tina Johnson

 

 TLBAA No: CI313987
 PH No.: 55/6
 DOB: 11/4/2016

 Ringman BCB
 { Working Man Chex Ringa Dinger

 Ultimate Joy
 { Joy Rider Ulti-Chill

**BREEDING:** Bull calf at side born 9/11/2022, sired by Hello Darlin'. Exposed to Covid 20 from 9/11/2022 to sale date.

**COMMENTS:** OCV'd. A possible 3-in-1, Ring Of Joy BCB is by the great bull, Ringman BCB, and a twisty Butler female, Ultimate Joy. She inherited the great twist and is passing it on to her offspring. She's built correctly, has a correct udder and a great disposition. We have successfully shown her offspring in both the halter ring and futurity ring. We're retaining her 2019 famous heifer, 2NR Drinks On Me, as her replacement, but you'll get to take home a colorful b