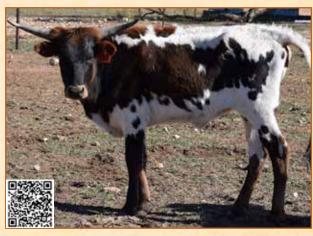

### THE SIRE OF LOT# 24

DOB: 10/8/17 BWANA CHEX X TLS AMERICAN FLAG

OUNG SON OUT OF HR REBELS ROSIE

> 3 YEAR OLD DAUGHTER OUT OF HUBBELLS CATCHIT STARLET

XS

LOT# 24 WP JAXS SPRITE PICTURED AT 2 YEARS, 7 MONTHS

DAUGHTER OUT OF SPLIT ROCK SIREN SONG 15 MONTH OLD DAUGHTER OUT OF HORSESHOE J JELLY BEAN

HEIFER SEXED & CONVENTIONAL STRAWS FOR SALE KIM PAVLAS 832-279-7691