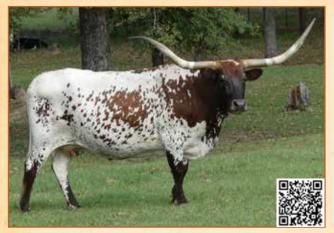

|
| Wind Chime BL135   | { VJ Tommie (AKA Unlimited)<br>BL Wind Dancer |

**BREEDING:** Exposed to RBR Double Action.

**COMMENTS:** OCV'd. We have enjoyed owning this very special cow who my late father Jim and I call "Rick's Cow." She's had four heifers and two bulls for our program, with her oldest daughter being over 70" TTT as a 4-year-old. She is throwing great color, horn and body on her offspring! Being an embryo transfer, a lot of thought went into her breeding, giving the RHF and BL bloodlines a perfect mix. She is a half sister to the longest horned cow in the breed, Sweet Maxi EOT, who measures 111 7/8" TTT. She is bred to a blue roan bull, RBR Double Action, and will calve mid-summer. She is easy to work, has a great disposition and you can feed her by hand.



4₩ BONNIE



Consigned by Gaylan Crowell

TLBAA No: CI282094 PH No.: 11

DOB: 11/15/2011

| J.R. Bonanza     | { | KC Just Respect<br>J.R. Bobbi  |
|------------------|---|--------------------------------|
| Miss Texas Moxee | { | Hired Gun<br>-L Miss Texas Fox |

**BREEDING:** Heifer calf at side born 9/19/2022, sired by M.C. Hangin' Tuff. Not exposed back.

**COMMENTS:** OCV'd. Big, twisty horned daughter of J.R. Bonanza and granddaughter of KC Just Respect. Beautiful, easy to work cow that raises big calves. Bonnie has been vet checked and updated on all vaccinations. She sells with a heifer calf at side out of M.C. Hangin' Tuff.

TTT: 69.5"

55

TH:

### 56 SAFARI B 825



#### Consigned by Don & Kandi Edwards

TLBAA No: C281964 PH No.: 825

DOB: 4/2/2012

Safari B Tornado { Y0 Whirlaway 1808 Saf