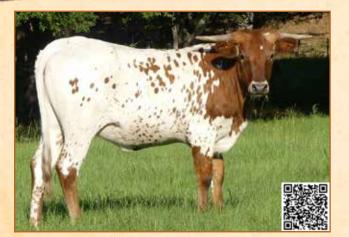

#### TLBAA No: CI337091 PH No.: 1/9

9 DOB: 8/12/2019

Rio Magic { JP Rio Grande Allens 231

Elena PC407 { Hot Playboy Shamrock Awesome Pia

**BREEDING:** Exposed to JH Lightning In A Bottle from 3/31/2022 to 5/17/2022 and JH Rural Safari Son from 5/19/2022 to 6/26/2022. Blood-tested bred on 9/28/2022.

**COMMENTS:** OCV'd. DCT Hot Chocolate is a family favorite for her sweet disposition and striking Parker brown color. She's had brood cow written all over her since day one and has already proven herself as an exceptional producer. She gave us a dynamic heifer to add to the herd and that is the only reason we would let her go. Her dam is knocking on 85" TTT of low, lateral twist and her sire is a brindle son of the legendary JP Rio Grande. Deep foundation breeding abounds in this knockout. See more at www.DCTCattle.com.

#### Consigned by Reid & Sharon Garfield

TTT: 38.25"

TH: