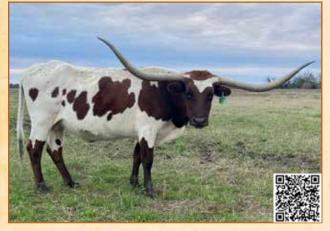

T: 79"

### **RIM ROCK FIONA**



#### Consigned by Gaylan Crowell

PH No.: 87 **TLBAA No: CI308567** 

DOB: 8/23/2017

| PCC Rim Rock   | { JP Rio Grande<br>PCC Horizon      |
|----------------|-------------------------------------|
| Shadow Cowgirl | { Cowboy Chex<br>LT Redmac's Shadow |

BREEDING: Heifer calf at side born 12/13/2022, sired by M.C. Hangin' Tuff. Not exposed back.

COMMENTS: OCV'd. A beautiful, twisty, big-horned daughter of PCC Rim Rock and granddaughter of Cowboy Chex. Fiona has a great udder and is an attentive mother. Fiona has a 12/13/2022 M.C. Hangin' Tuff heifer calf at side. She is not exposed, ready for your choice of sire. She has been vet checked and updated on all vaccinations.

TTT: 85"

62

61

### **DONOVANS FLASHY BABE**

Consigned by Don & Kandi Edwards



#### **TLBAA No: C286441** PH No.: 13/13

DOB: 7/8/2013

Donovan EOT 468 EOT Henry Lively Hot Rose

TCC Flashy Babe { TG Flash Classy Babe 18

BREEDING: Exposed to Gladiator from 5/2022 to sale date.

COMMENTS: OCV'd. A beautiful, big cow! Flashy Babe was shown as a heifer in halter and is the easiest to work and handle. She is the first to the feed truck and will eat out of your hand for hours; definitely the favorite! She throws big, beautiful calves and is a great mother. She even likes hugs! She throws her gentle disposition to her calves and currently has a heifer on the show circuit placing first and second everywhere she goes.

TTT: 79.5"

TH:

#### 63 EDNA PC423

#### Consigned by Bubba Bollier

DOB: 10/10/2011



#### **TLBAA No: CI279448**

PH No.: 423

Iron Mike ST { Hunts Com