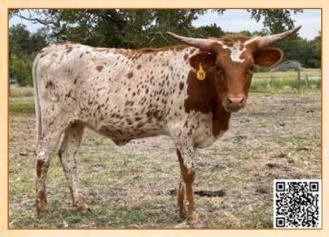

### **WP JAXS SPRITE**

| TLBAA No: CI325809    | PH No.: 4/20                         | DOB: 5/1/2020 |
|-----------------------|--------------------------------------|---------------|
| WP Ax'em Jaxs         | { Bwana Chex<br>TLS American Flag    |               |
| WP Phenomenal Phoenix | { Tejas Torne<br>Phenomenal Gun Girl |               |

**BREEDING:** Exposed to Aragorn I Reckon from 11/1/2022 to sale date.

**COMMENTS:** OCV'd. If you're looking for a structurally correct, long bodied, gorgeous cow, then Sprite is the one. Her Parker brown and black speckles catch the eye of everyone who visits the ranch. She has a great udder and did a fantastic job with her first calf. She has Tejas Star and Phenomenon on her bottom side, with Bwana Chex and Checkered Flag on the top. This blend of genetics has given us the best of both worlds; nice conformation and good horn growth. She's easy going and has a laidback disposition. With her sire, you can rest assured she will continue to add speckles and horn.

TTT: 64"

TH: 69.375"